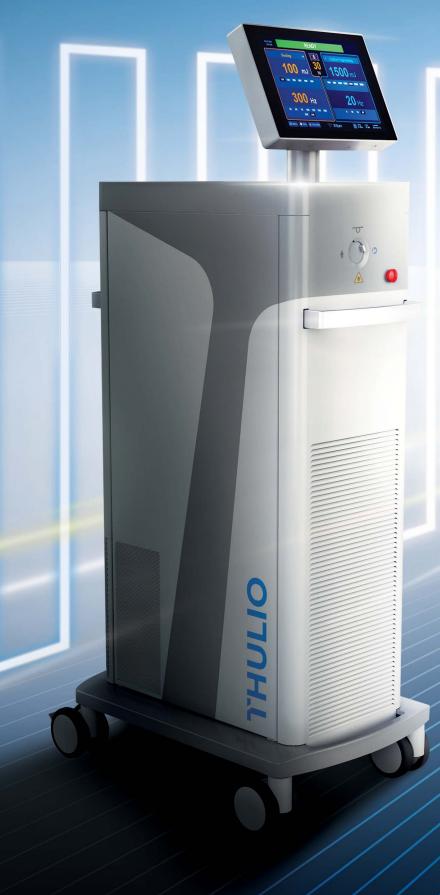

### THULIO

100W High
Power Advanced
Thulium Laser
with **RealPulse**®
Technology for
Stones and BPH

more control with CAPTIVE MODE

Our fragmenting mode offers virtually no retropulsion

the PEAK POWER<sup>2</sup>

# Ergonomic and User-Friendly Display

- Easy-to-navigate interface with large, rotatable touchscreen.
- Effortlessly toggle between pre-selected settings using dual footswitch and split-screen interface.

# Powerful and Compact Laser

- 100 watts of power in a small, convenient footprint.
- Lightweight and highly portable for ease of use.