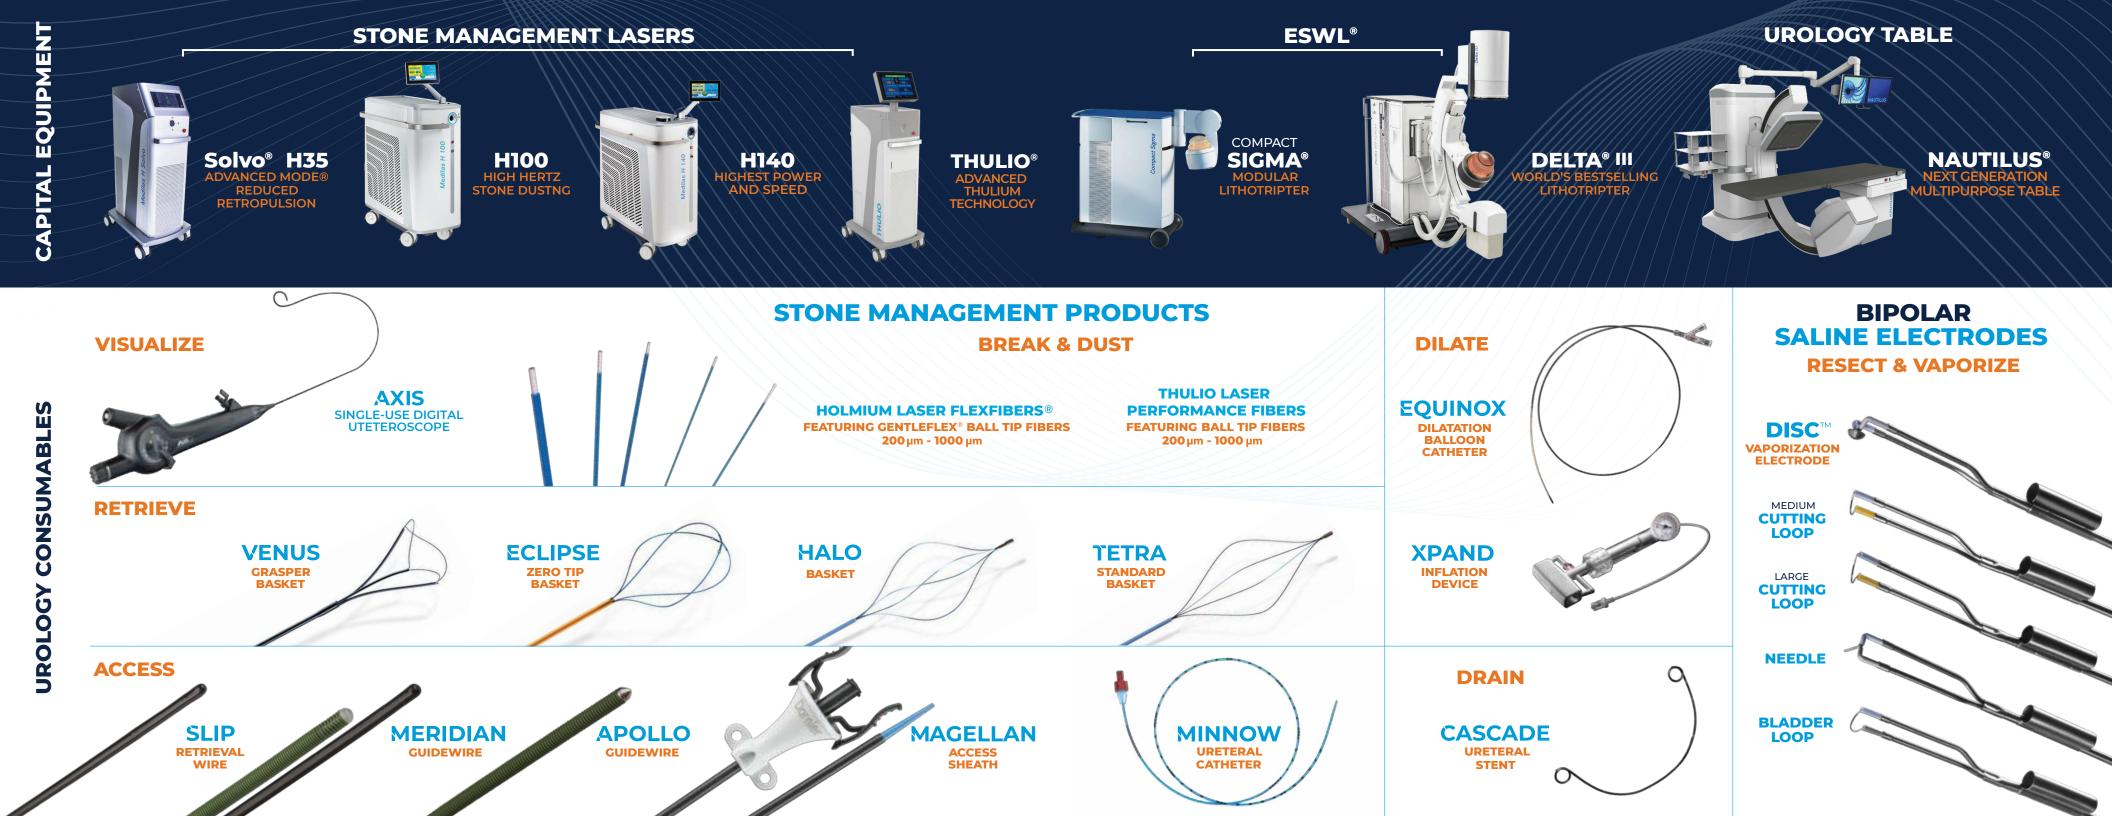

### THULIO

100W High
Power Advanced
Thulium Laser
with **RealPulse**®
Technology for
Stones and BPH

more control with CAPTIVE MODE

Our fragmenting mode offers virtually no retropulsion

the PEAK POWER<sup>2</sup>

Driving an enhanced fragmentation experience

the SPEED<sup>3</sup>

300 Hz frequency and excellent fine dusting capabilities<sup>3</sup>

### One Laser for Stones and BPH

#### Captive<sup>®</sup> Mode

Captive®
Fragmenting mode
Virtually no retropulsion

#### **Thulio's Pre-set Application Modes**

**Fragmenting** mode

**Dusting** mode

**Enucleation** mode

**Soft Tissue** mode

# Ergonomic and User-Friendly Display

- Easy-to-navigate interface with large, rotatable touchscreen.
- Effortlessly toggle between pre-selected settings using dual footswitch and split-screen interface.

# Powerful and Compact Laser

- 100 watts of power in a small, convenient footprint.
- Lightweight and highly portable for ease of use.

## Smart, Dual Footswitch

- Switch seamlessly from one pre-defined mode to another.
- Easily adjust parameter settings with ergonomic footswitch.

1-800-224-6113 support@intermedtn.com www.intermedtn.com